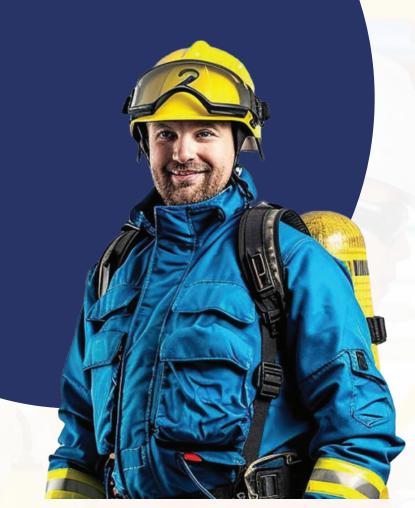

### **Turn Out Gear**

Our turnout gear is meticulously designed to provide firefighters with the highest level of protection in extreme conditions. Constructed from heat- and flame-resistant fabrics, the gear offers robust defense against thermal hazards, ensuring safety during firefighting operations. Engineered with multi-layer protection, moisture barriers, and ergonomic designs, the gear maintains comfort, mobility, and breathability under intense pressure. Compliant with international safety standards such as EN469, our turnout gear is built handle the toughest environments firefighters to stay focused and r on the job.